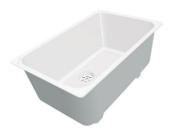

**White bowl** 8153 100

8159 101 \* only in combination with the accessory 8644 101

Graters kit with ring-holder and food collection tray

Iroko-wood sliding chopping board with stainless steel colander 8644 044