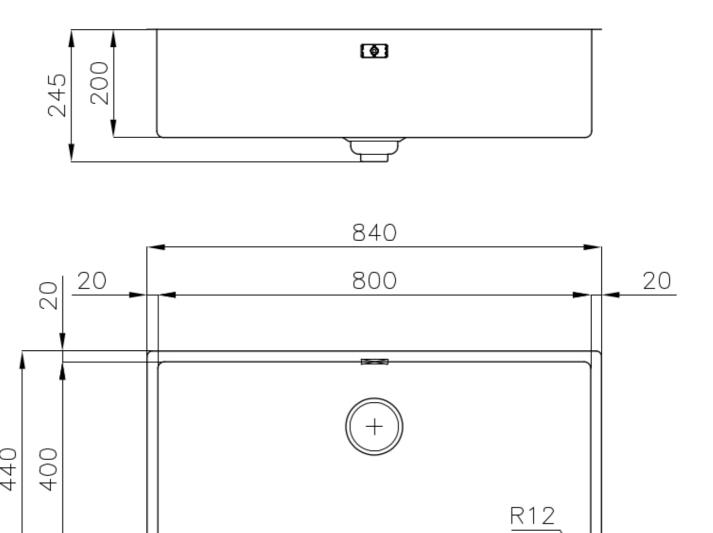

#### **DETAILS**

| Coloring               | Gun Metal                                                       |
|------------------------|-----------------------------------------------------------------|
| Edge/Installation Type | Undermount                                                      |
| Finish                 | PVD                                                             |
| Material               | AISI 304 stainless steel                                        |
| Texture                | Foster brushed                                                  |
| Base                   | 90 cm                                                           |
| Dimensions             | 840 x 440 mm                                                    |
| Standard fittings      | Fixing hooks, gasket, drain, overflow and siphon, boxed packing |
| Mixer holes            | No standard holes                                               |
|                        |                                                                 |

| Built-in hole                 | View technical data sheet                                                                                                                                                                                                                                                                                                                      |
|-------------------------------|------------------------------------------------------------------------------------------------------------------------------------------------------------------------------------------------------------------------------------------------------------------------------------------------------------------------------------------------|
| Drainer                       | No                                                                                                                                                                                                                                                                                                                                             |
| Width                         | 84 cm                                                                                                                                                                                                                                                                                                                                          |
| Bowl dimension                | 800 x 400 mm                                                                                                                                                                                                                                                                                                                                   |
| Number of bowls               | 1 bowl                                                                                                                                                                                                                                                                                                                                         |
| Waste fitting                 | Drain SPACE 3,5"                                                                                                                                                                                                                                                                                                                               |
| Notes:                        | As the product consists of a single seamless steel surface with no gaps or interstices, the use of garbage disposal and waste fitting with automatic control is not permitted.                                                                                                                                                                 |
| FEATURES                      |                                                                                                                                                                                                                                                                                                                                                |
| Gun Metal                     | The Gun Metal finish is obtained by treating steel with a physical process called PVD (Phisical Vacuum Deposition) which deposits particles of noble metals on the surface. The result is a unique and refined aesthetic effect, and an improvement of the mechanical properties of the steel which is more resistant to impact and scratches. |
| ONE SEAMLESS STEEL<br>SURFACE | The waste-fitting and overflow are moulded on the sink. The product is therefore made out of one seamless steel surface, without gaps or interstices. A great plus in terms of hygiene.                                                                                                                                                        |
| Deep bowls                    | This bowls reach an important depth, over 20 cm, thanks to the advanced production technology, that can be offer great capiency and practicity in all the washing operations.                                                                                                                                                                  |
| High thickness                | Imm thick steel. A significant thickness, which guarantees the maximum sturdiness and durability.                                                                                                                                                                                                                                              |
| Perimetral overflow           | The overflow is always a security on the Foster sinks that prevents the overflow of water in case of oversights. The perimeter drain solution improves aesthetics thanks to its square and essential shape.                                                                                                                                    |

### **TECHNICAL DATA**

<u>R10</u>