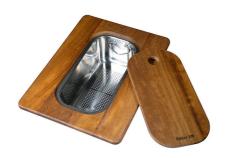

**White bowl** 8153 100

8159 101 \* only in combination with the accessory 8644 101

Graters kit with ring-holder and food collection tray

Iroko-wood sliding chopping board with stainless steel colander 8644 044