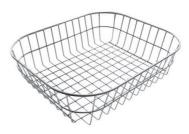

Stainless steel basket 8611 000

Stainless steel perforated tray 8151 000

\* only in combination with the accessory 8644 101