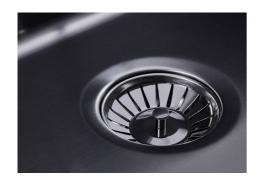

| Built-in hole                 | View technical data sheet                                                                                                                                                                                                                                                                                                                      |
|-------------------------------|------------------------------------------------------------------------------------------------------------------------------------------------------------------------------------------------------------------------------------------------------------------------------------------------------------------------------------------------|
| Drainer                       | No                                                                                                                                                                                                                                                                                                                                             |
| Width                         | 84 cm                                                                                                                                                                                                                                                                                                                                          |
| Bowl dimension                | 800 x 400 mm                                                                                                                                                                                                                                                                                                                                   |
| Number of bowls               | 1 bowl                                                                                                                                                                                                                                                                                                                                         |
| Waste fitting                 | Drain SPACE 3,5"                                                                                                                                                                                                                                                                                                                               |
| Notes:                        | As the product consists of a single seamless steel surface with no gaps or interstices, the use of garbage disposal and waste fitting with automatic control is not permitted.                                                                                                                                                                 |
| FEATURES                      |                                                                                                                                                                                                                                                                                                                                                |
| Gun Metal                     | The Gun Metal finish is obtained by treating steel with a physical process called PVD (Phisical Vacuum Deposition) which deposits particles of noble metals on the surface. The result is a unique and refined aesthetic effect, and an improvement of the mechanical properties of the steel which is more resistant to impact and scratches. |
| ONE SEAMLESS STEEL<br>SURFACE | The waste-fitting and overflow are moulded on the sink. The product is therefore made out of one seamless steel surface, without gaps or interstices. A great plus in terms of hygiene.                                                                                                                                                        |
| Deep bowls                    | This bowls reach an important depth, over 20 cm, thanks to the advanced production technology, that can be offer great capiency and practicity in all the washing operations.                                                                                                                                                                  |
| High thickness                | Imm thick steel. A significant thickness, which guarantees the maximum sturdiness and durability.                                                                                                                                                                                                                                              |
| Perimetral overflow           | The overflow is always a security on the Foster sinks that prevents the overflow of water in case of oversights. The perimeter drain solution improves aesthetics thanks to its square and essential shape.                                                                                                                                    |

| Save space system   | Drain and siphon are designed to leave as much space as possible in the under-sink area, more and more useful today for theseparate waste collection systems.                                         |
|---------------------|-------------------------------------------------------------------------------------------------------------------------------------------------------------------------------------------------------|
| Small radius        | Bowls with squared shapes with a modern design and an increased capacity, for a minimal aesthetics connected with an extreme practicity.                                                              |
| Space waste fitting | The elegant SPACE steel cap closes the drain and leaves no visible residues collected in the basket below. Space also has a small footprint and allows the optimal use of the under-sink compartment. |