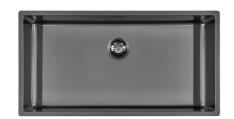

### Sink Skin 800 Gun Metal Undermount

Kitchen Sinks

Code: 4458 846

#### **DETAILS**

| Coloring               | Gun Metal                                                       |
|------------------------|-----------------------------------------------------------------|
| Edge/Installation Type | Undermount                                                      |
| Finish                 | PVD                                                             |
| Material               | AISI 304 stainless steel                                        |
| Texture                | Foster brushed                                                  |
| Base                   | 90 cm                                                           |
| Dimensions             | 840 x 440 mm                                                    |
| Standard fittings      | Fixing hooks, gasket, drain, overflow and siphon, boxed packing |
| Mixer holes            | No standard holes                                               |
|                        |                                                                 |

| Built-in hole                 | View technical data sheet                                                                                                                                                                                                                                                                                                                      |
|-------------------------------|------------------------------------------------------------------------------------------------------------------------------------------------------------------------------------------------------------------------------------------------------------------------------------------------------------------------------------------------|
| Drainer                       | No                                                                                                                                                                                                                                                                                                                                             |
| Width                         | 84 cm                                                                                                                                                                                                                                                                                                                                          |
| Bowl dimension                | 800 x 400 mm                                                                                                                                                                                                                                                                                                                                   |
| Number of bowls               | 1 bowl                                                                                                                                                                                                                                                                                                                                         |
| Waste fitting                 | Drain SPACE 3,5"                                                                                                                                                                                                                                                                                                                               |
| Notes:                        | As the product consists of a single seamless steel surface with no gaps or interstices, the use of garbage disposal and waste fitting with automatic control is not permitted.                                                                                                                                                                 |
| FEATURES                      |                                                                                                                                                                                                                                                                                                                                                |
| Gun Metal                     | The Gun Metal finish is obtained by treating steel with a physical process called PVD (Phisical Vacuum Deposition) which deposits particles of noble metals on the surface. The result is a unique and refined aesthetic effect, and an improvement of the mechanical properties of the steel which is more resistant to impact and scratches. |
| ONE SEAMLESS STEEL<br>SURFACE | The waste-fitting and overflow are moulded on the sink. The product is therefore made out of one seamless steel surface, without gaps or interstices. A great plus in terms of hygiene.                                                                                                                                                        |
| Deep bowls                    | This bowls reach an important depth, over 20 cm, thanks to the advanced production technology, that can be offer great capiency and practicity in all the washing operations.                                                                                                                                                                  |
| High thickness                | Imm thick steel. A significant thickness, which guarantees the maximum sturdiness and durability.                                                                                                                                                                                                                                              |
| Perimetral overflow           | The overflow is always a security on the Foster sinks that prevents the overflow of water in case of oversights. The perimeter drain solution improves aesthetics thanks to its square and essential shape.                                                                                                                                    |