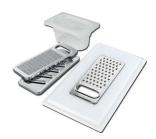

**White bowl** 8153 100

8159 101 \* only in combination with the accessory 8644 101

Graters kit with ring-holder and food collection tray

Iroko-wood sliding chopping board with stainless steel colander 8644 044