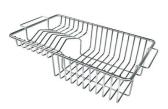

#### **OPTIONAL ACCESSORIES**

Glass chopping board 8631 300

HPDE Twin chopping board 8644 101

8100 303 \* only in combination with the accessory 8644 101

Stainless steel plate rack

Stainless steel plate rack 8100 201