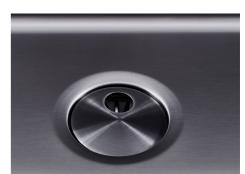

| Built-in hole                 | View technical data sheet                                                                                                                                                                                                                                                                                                                      |
|-------------------------------|------------------------------------------------------------------------------------------------------------------------------------------------------------------------------------------------------------------------------------------------------------------------------------------------------------------------------------------------|
| Drainer                       | No                                                                                                                                                                                                                                                                                                                                             |
| Width                         | 84 cm                                                                                                                                                                                                                                                                                                                                          |
| Bowl dimension                | 800 x 400 mm                                                                                                                                                                                                                                                                                                                                   |
| Number of bowls               | 1 bowl                                                                                                                                                                                                                                                                                                                                         |
| Waste fitting                 | Drain SPACE 3,5"                                                                                                                                                                                                                                                                                                                               |
| Notes:                        | As the product consists of a single seamless steel surface with no gaps or interstices, the use of garbage disposal and waste fitting with automatic control is not permitted.                                                                                                                                                                 |
| FEATURES                      |                                                                                                                                                                                                                                                                                                                                                |
| Gun Metal                     | The Gun Metal finish is obtained by treating steel with a physical process called PVD (Phisical Vacuum Deposition) which deposits particles of noble metals on the surface. The result is a unique and refined aesthetic effect, and an improvement of the mechanical properties of the steel which is more resistant to impact and scratches. |
| ONE SEAMLESS STEEL<br>SURFACE | The waste-fitting and overflow are moulded on the sink. The product is therefore made out of one seamless steel surface, without gaps or interstices. A great plus in terms of hygiene.                                                                                                                                                        |
| Deep bowls                    | This bowls reach an important depth, over 20 cm, thanks to the advanced production technology, that can be offer great capiency and practicity in all the washing operations.                                                                                                                                                                  |
| High thickness                | Imm thick steel. A significant thickness, which guarantees the maximum sturdiness and durability.                                                                                                                                                                                                                                              |
| Perimetral overflow           | The overflow is always a security on the Foster sinks that prevents the overflow of water in case of oversights. The perimeter drain solution improves aesthetics thanks to its square and essential shape.                                                                                                                                    |

| Save space system   | Drain and siphon are designed to leave as much space as possible in the under-sink area, more and more useful today for theseparate waste collection systems.                                         |
|---------------------|-------------------------------------------------------------------------------------------------------------------------------------------------------------------------------------------------------|
| Small radius        | Bowls with squared shapes with a modern design and an increased capacity, for a minimal aesthetics connected with an extreme practicity.                                                              |
| Space waste fitting | The elegant SPACE steel cap closes the drain and leaves no visible residues collected in the basket below. Space also has a small footprint and allows the optimal use of the under-sink compartment. |