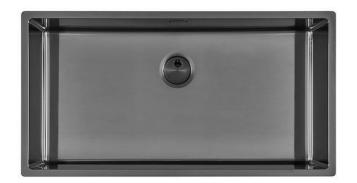

### Sink Skin 800 Gun Metal Undermount

Kitchen Sinks

Code: 4458 846

#### **DETAILS**

| Coloring               | Gun Metal                                                       |
|------------------------|-----------------------------------------------------------------|
| Edge/Installation Type | Undermount                                                      |
| Finish                 | PVD                                                             |
| Material               | AISI 304 stainless steel                                        |
| Texture                | Foster brushed                                                  |
| Base                   | 90 cm                                                           |
| Dimensions             | 840 x 440 mm                                                    |
| Standard fittings      | Fixing hooks, gasket, drain, overflow and siphon, boxed packing |
| Mixer holes            | No standard holes                                               |
|                        |                                                                 |

| Built-in hole                 | View technical data sheet                                                                                                                                                                                                                                                                                                                      |
|-------------------------------|------------------------------------------------------------------------------------------------------------------------------------------------------------------------------------------------------------------------------------------------------------------------------------------------------------------------------------------------|
| Drainer                       | No                                                                                                                                                                                                                                                                                                                                             |
| Width                         | 84 cm                                                                                                                                                                                                                                                                                                                                          |
| Bowl dimension                | 800 x 400 mm                                                                                                                                                                                                                                                                                                                                   |
| Number of bowls               | 1 bowl                                                                                                                                                                                                                                                                                                                                         |
| Waste fitting                 | Drain SPACE 3,5"                                                                                                                                                                                                                                                                                                                               |
| Notes:                        | As the product consists of a single seamless steel surface with no gaps or interstices, the use of garbage disposal and waste fitting with automatic control is not permitted.                                                                                                                                                                 |
| FEATURES                      |                                                                                                                                                                                                                                                                                                                                                |
| Gun Metal                     | The Gun Metal finish is obtained by treating steel with a physical process called PVD (Phisical Vacuum Deposition) which deposits particles of noble metals on the surface. The result is a unique and refined aesthetic effect, and an improvement of the mechanical properties of the steel which is more resistant to impact and scratches. |
| ONE SEAMLESS STEEL<br>SURFACE | The waste-fitting and overflow are moulded on the sink. The product is therefore made out of one seamless steel surface, without gaps or interstices. A great plus in terms of hygiene.                                                                                                                                                        |
| Deep bowls                    | This bowls reach an important depth, over 20 cm, thanks to the advanced production technology, that can be offer great capiency and practicity in all the washing operations.                                                                                                                                                                  |
| High thickness                | Imm thick steel. A significant thickness, which guarantees the maximum sturdiness and durability.                                                                                                                                                                                                                                              |
| Perimetral overflow           | The overflow is always a security on the Foster sinks that prevents the overflow of water in case of oversights. The perimeter drain solution improves aesthetics thanks to its square and essential shape.                                                                                                                                    |