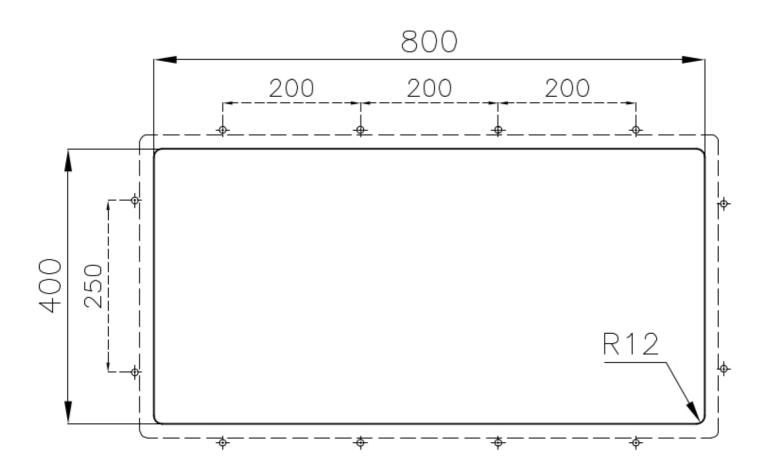

#### **DETAILS**

| Coloring               | Gun Metal                                                       |
|------------------------|-----------------------------------------------------------------|
| Edge/Installation Type | Undermount                                                      |
| Finish                 | PVD                                                             |
| Material               | AISI 304 stainless steel                                        |
| Texture                | Foster brushed                                                  |
| Base                   | 90 cm                                                           |
| Dimensions             | 840 x 440 mm                                                    |
| Standard fittings      | Fixing hooks, gasket, drain, overflow and siphon, boxed packing |
| Mixer holes            | No standard holes                                               |
|                        |                                                                 |

| Built-in hole                 | View technical data sheet                                                                                                                                                                                                                                                                                                                      |
|-------------------------------|------------------------------------------------------------------------------------------------------------------------------------------------------------------------------------------------------------------------------------------------------------------------------------------------------------------------------------------------|
| Drainer                       | No                                                                                                                                                                                                                                                                                                                                             |
| Width                         | 84 cm                                                                                                                                                                                                                                                                                                                                          |
| Bowl dimension                | 800 x 400 mm                                                                                                                                                                                                                                                                                                                                   |
| Number of bowls               | 1 bowl                                                                                                                                                                                                                                                                                                                                         |
| Waste fitting                 | Drain SPACE 3,5"                                                                                                                                                                                                                                                                                                                               |
| Notes:                        | As the product consists of a single seamless steel surface with no gaps or interstices, the use of garbage disposal and waste fitting with automatic control is not permitted.                                                                                                                                                                 |
| FEATURES                      |                                                                                                                                                                                                                                                                                                                                                |
| Gun Metal                     | The Gun Metal finish is obtained by treating steel with a physical process called PVD (Phisical Vacuum Deposition) which deposits particles of noble metals on the surface. The result is a unique and refined aesthetic effect, and an improvement of the mechanical properties of the steel which is more resistant to impact and scratches. |
| ONE SEAMLESS STEEL<br>SURFACE | The waste-fitting and overflow are moulded on the sink. The product is therefore made out of one seamless steel surface, without gaps or interstices. A great plus in terms of hygiene.                                                                                                                                                        |
| Deep bowls                    | This bowls reach an important depth, over 20 cm, thanks to the advanced production technology, that can be offer great capiency and practicity in all the washing operations.                                                                                                                                                                  |
| High thickness                | Imm thick steel. A significant thickness, which guarantees the maximum sturdiness and durability.                                                                                                                                                                                                                                              |
| Perimetral overflow           | The overflow is always a security on the Foster sinks that prevents the overflow of water in case of oversights. The perimeter drain solution improves aesthetics thanks to its square and essential shape.                                                                                                                                    |

### **TECHNICAL DATA**

<u>R10</u>