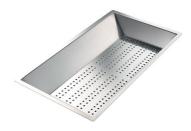

Stainless steel basket 8611 000

Stainless steel perforated tray 8151 000

\* only in combination with the accessory 8644 101