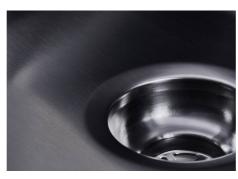

| Built-in hole                 | View technical data sheet                                                                                                                                                                                                                                                                                                                      |
|-------------------------------|------------------------------------------------------------------------------------------------------------------------------------------------------------------------------------------------------------------------------------------------------------------------------------------------------------------------------------------------|
| Drainer                       | No                                                                                                                                                                                                                                                                                                                                             |
| Width                         | 84 cm                                                                                                                                                                                                                                                                                                                                          |
| Bowl dimension                | 800 x 400 mm                                                                                                                                                                                                                                                                                                                                   |
| Number of bowls               | 1 bowl                                                                                                                                                                                                                                                                                                                                         |
| Waste fitting                 | Drain SPACE 3,5"                                                                                                                                                                                                                                                                                                                               |
| Notes:                        | As the product consists of a single seamless steel surface with no gaps or interstices, the use of garbage disposal and waste fitting with automatic control is not permitted.                                                                                                                                                                 |
| FEATURES                      |                                                                                                                                                                                                                                                                                                                                                |
| Gun Metal                     | The Gun Metal finish is obtained by treating steel with a physical process called PVD (Phisical Vacuum Deposition) which deposits particles of noble metals on the surface. The result is a unique and refined aesthetic effect, and an improvement of the mechanical properties of the steel which is more resistant to impact and scratches. |
| ONE SEAMLESS STEEL<br>SURFACE | The waste-fitting and overflow are moulded on the sink. The product is therefore made out of one seamless steel surface, without gaps or interstices. A great plus in terms of hygiene.                                                                                                                                                        |
| Deep bowls                    | This bowls reach an important depth, over 20 cm, thanks to the advanced production technology, that can be offer great capiency and practicity in all the washing operations.                                                                                                                                                                  |
| High thickness                | Imm thick steel. A significant thickness, which guarantees the maximum sturdiness and durability.                                                                                                                                                                                                                                              |
| Perimetral overflow           | The overflow is always a security on the Foster sinks that prevents the overflow of water in case of oversights. The perimeter drain solution improves aesthetics thanks to its square and essential shape.                                                                                                                                    |