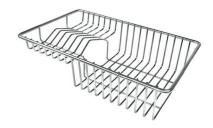

#### **OPTIONAL ACCESSORIES**

Glass chopping board 8631 300

HPDE Twin chopping board 8644 101

8100 303 \* only in combination with the accessory 8644 101

Stainless steel plate rack

Stainless steel plate rack 8100 201